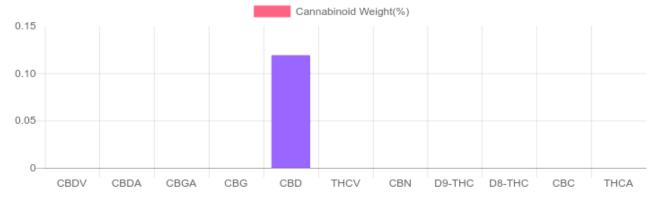

### Sample

N/D D9-THC 0.119% Total CBD

11.9 mg Cannabinoids per bar 11.9 mg CBD per bar

1 bar = 10 grams per bar x Cannabinoid concentration

#### Cannabinoids Test

CEL COD 400

SHIMADZU INTEGRATED UPLC-PDA

| GSL SOP 400        | PREPARED: 12/12/2019 17:58:46 |           | UPLOADED: 12/14/2019 11:57:39 |        |
|--------------------|-------------------------------|-----------|-------------------------------|--------|
| Cannabinoids       | LOQ                           | weight(%) | mg/g                          | mg/bar |
| D9-THC             | 10 PPM                        | N/D       | N/D                           | N/D    |
| THCA               | 10 PPM                        | N/D       | N/D                           | N/D    |
| CBD                | 10 PPM                        | 0.119%    | 1.189                         | 11.9   |
| CBDA               | 20 PPM                        | N/D       | N/D                           | N/D    |
| CBDV               | 20 PPM                        | N/D       | N/D                           | N/D    |
| CBC                | 10 PPM                        | N/D       | N/D                           | N/D    |
| CBN                | 10 PPM                        | N/D       | N/D                           | N/D    |
| CBG                | 10 PPM                        | N/D       | N/D                           | N/D    |
| CBGA               | 20 PPM                        | N/D       | N/D                           | N/D    |
| D8-THC             | 10 PPM                        | N/D       | N/D                           | N/D    |
| THCV               | 10 PPM                        | N/D       | N/D                           | N/D    |
| TOTAL D9-THC       |                               | N/D       | N/D                           | N/D    |
| TOTAL CBD*         |                               | 0.119%    | 1.189                         | 11.9   |
| TOTAL CANNABINOIDS |                               | 0.119%    | 1.189                         | 11.9   |